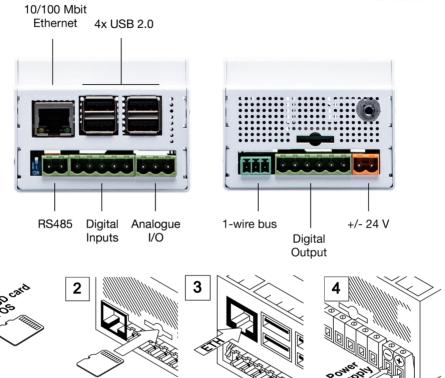

#### WARNINGS

This product shall only be connected to an external power supply rated 24 V DC. Any external power supply used with the AM2-Datahub shall comply with relevant regulations and standards applicable in the country of intended use.

| Operating conditions             |                  |                       |               |
|----------------------------------|------------------|-----------------------|---------------|
| Power supply voltage (SELV)      | 24 V DC          | Operating temperature | 0 °C +55 °C   |
| Installation                     | DIN rail (35 mm) | Working position      | Vertical      |
| IP level of protection (IEC 529) | IP20             | Storage temperature   | -25 °C +70 °C |